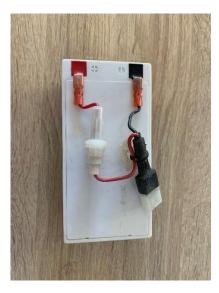

To replace your battery, take it to your local battery shop, such as Battery World, they are readily available in most places.

Carefully remove the plugs from the old battery and push onto the new battery