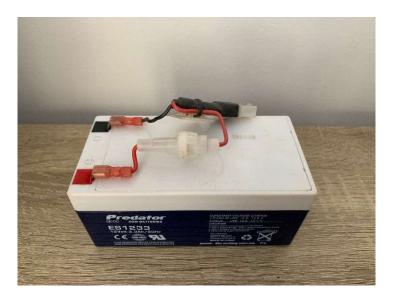

To replace your battery, take it to your local battery shop, such as Battery World, they are readily available in most places.

Carefully remove the plugs from the old battery and push onto the new battery