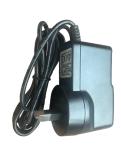

## Charging the Wand

- The Wand comes with 1 Charger
- To charge the wand, plug the charger pin into the charge point on the wand and into a power point.
- The battery is fully charged when the red light on the charger box turns green.
- Charging times are dependant on how low the battery is at the time
- A New Wand Battery should last upto 6 hours fully charged