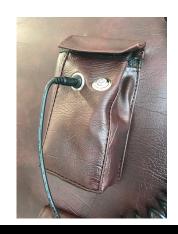

## Charging the Equine Cushion

- The Equine Cushion comes with 1 Charger
- Make sure power button is turned off before plugging into power
- To charge the cushion you need to first attach the wall plug lead to the charger box (in white box)
- Then plug the charger pin into the charge point in the battery pocket on the cushion.
- The battery is fully charged when the red light on the charger box turns green.
- Charging times are dependent on how low the battery is at the time
- A new Equine Cushion battery should last upto 5.5 hours when fully charged