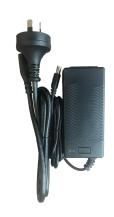

## Charging the Equine Cushion

- The Equine Cushion comes with 1 Charger
- Make sure power button is turned off before plugging into power
- To charge the cushion you need to first attach the wall plug lead to the charger box (in white box)
- Then plug the charger pin into the charge point in the battery pocket on the cushion.
- The battery is fully charged when the red light on the charger box turns green.
- Charging times are dependent on how low the battery is at the time
- A new Equine Cushion battery should last upto 5.5 hours when fully charged