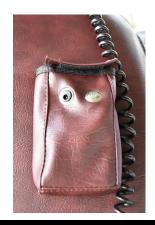

## Charging the Equine Cushion

- The Equine Cushion comes with 1 Charger
- Make sure power button is turned off before plugging into power
- To charge the cushion you need to first attach the wall plug lead to the charger box (in white box)
- Then plug the charger pin into the charge point in the battery pocket on the cushion.
- The battery is fully charged when the red light on the charger box turns green.
- Charging times are dependent on how low the battery is at the time
- A new Equine Cushion battery should last upto 5.5 hours when fully charged