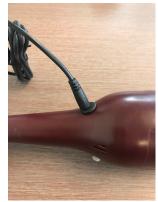

## Charging the Wand

- The Wand comes with 1 Charger
- To charge the wand, plug the charger pin into the charge point on the wand and into a power point.
- The battery is fully charged when the red light on the charger box turns green.
- Charging times are dependant on how low the battery is at the time
- A New Wand Battery should last upto 6 hours fully charged