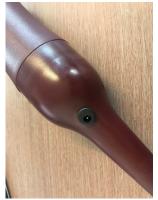

## Charging the Equine Cushion

- The Equine Cushion comes with 1 Charger
- Make sure power button is turned off before plugging into power
- To charge the cushion you need to first attach the wall plug lead to the charger box (in white box)
- Then plug the charger pin into the charge point in the battery pocket on the cushion.
- The battery is fully charged when the red light on the charger box turns green.
- Charging times are dependent on how low the battery is at the time
- A new Equine Cushion battery should last upto 5.5 hours when fully charged